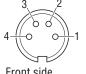

### **Electrical connection**

1 = coax core Video 2 = coax shielding Video GND

3 = red 12...30V/DC

4 = black OV Orange N.C. Yellow N.C. Grey N.C.

Front side 4p Male connector

4p Female connector

All data subject to change without notice. All dimensions are for commercial purpose only.