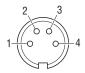

### **Electrical connection**

1 = coax core Video 2 = coax shielding Video GND

3 = red 12...30V/DC

4 = black OV Orange N.C. Yellow N.C. Grey N.C.

Front side 4p Male connector

4p Female connector

All data subject to change without notice. All dimensions are for commercial purpose only.