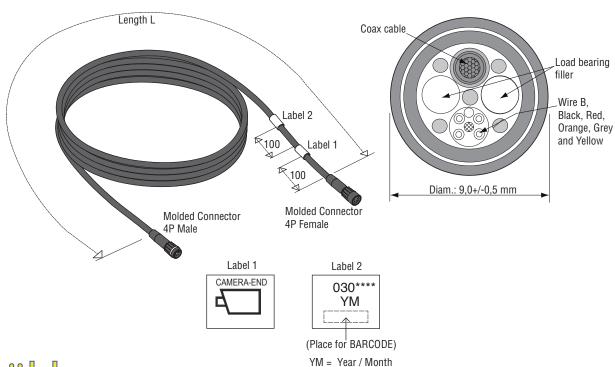

# Mast Cable 0,5m - 20m 4p Molded

### **Description**

| Article number | <b>0304371</b> | <b>0304281</b> | <b>0305391</b> | <b>0305341</b> | <b>0304341</b> | <b>0304381</b>      | <b>0304391</b> | <b>0304431</b> | <b>0304441</b> |
|----------------|----------------|----------------|----------------|----------------|----------------|---------------------|----------------|----------------|----------------|
| Cable length   | 0,5m           | 1m             | 3,2m           | 3,5m           | 5m             | 6m                  | 8m             | 9m             | 10m            |
| Article number | <b>0301811</b> | <b>0305250</b> | <b>0304451</b> | <b>0305260</b> | <b>0305270</b> | <b>0305351</b> 13,7 | <b>0305280</b> | <b>0301731</b> | <b>0301831</b> |
| Cable length   | 11,2m          | 10,4m          | 12m            | 12,5m          | 13m            |                     | 14,3m          | 15m            | 20m            |

**Connectors** Cable connector 4pins molded.

Cable Mast Cable, Art no 1220600, Coax; 7 x 0,10 mm SCWS, wires; 5 x AWG24 19 x 0,13mm TPC Color: Black, Red, Orange,

Yellow, Grey. Jacket Black, PUR.

**Protection** IP67 according IEC 60529.